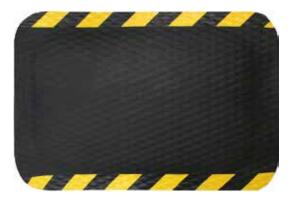

#### **Comfort** Max

- Available sizes:
- Material:
- Thickness:
- Weight:
- Color:

61 x 84 cm - 84 x 147 cm Nitrile Rubber 22 mm 4,4 kg/m<sup>2</sup> Black/Yellow, Black

Comfort Max anti-fatigue mats are designed to offer comfort and durability in a variety of harsh conditions.

They have a structured surface to avoid slipperiness and a closed cells nitrile rubber backing permanently modeled on the surface; they're electrically conductive and safe for welding and the rubber borders don't break nor they curl up.

Long Lasting Comfortable Anti-Stumbling Anti-Slip Highly resistant to chemical agents Safe Welding