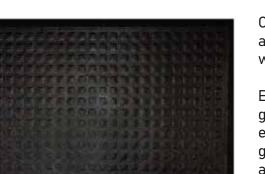

#### **Comfort Foam**

Draining

......

- Available sizes:
- Material:
- Thickness:
- Weight:
- Color:

60 x 90 cm - 90 x 150 cm Sponge and Nitrile Rubber 13mm 6,1 kg/m<sup>2</sup> Black

> Comfort Foam mats are anti-microbial and anti-fatigue and can be sterilized in autoclave and washed in a domestic or industrial washing machine.

Ergonomic and high quality, their structured surface grants excellent resistance to rubbing and the beveled edges reduce slips and falls; they are resistant to oil, grease, chemical agents and welding sparks and the anti-microbial treatment reduces the bad smells inhibiting the growth of germs and bacteria.