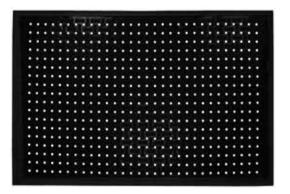

#### Comfort

- Available sizes:
- Material:
- Thickness:
- Weight:
- Color:

#### 54 x 86 cm - 86 x 142 cm - 86 x 277 cm Nitrile Rubber 9,5mm 3,6 kg/m² Black

Comfort mats are draining and with excellent anti-fatigue properties, designed moist areas where grease, oil and chemical agents could be present.