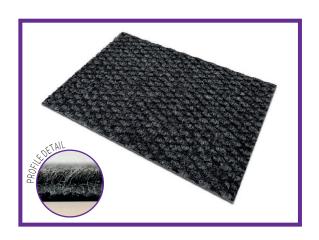

## Syntetic mats COCCO SINTETICO RIS

Thickness 9 mm c.a.

STRENGTHS

OUTDOOR

- Low thickness
  - UV rays resistant
  - Perfect for staircases

Mat.en needle-punched mat syinthetic coir with grain of rice appearance. 100% PP outdoor fiber with high resistance to steps. Tarred rubber bottom.

| Overall thichness | 9 mm                                                  |
|-------------------|-------------------------------------------------------|
| Weight            | 2,5 kg/m²                                             |
| Roll sizes        | 20 x 2 ml c.a. (available welding)                    |
| Number of colors  | 6                                                     |
| Fleece            | 100% PP UV 1000 gr/m²                                 |
| Bottom            | Tarred rubber                                         |
| Certifications    | Certificate of quality ISO 9001-2015 Cfl-s1 certified |

## **COCCO SINTETICO RIS**