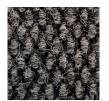

## Syntetic mats COCCO SINTETICO RIS

Thickness 9 mm c.a.

STRENGTHS

OUTDOOR

- Low thickness
  - UV rays resistant
  - Perfect for staircases

Mat.en needle-punched mat syinthetic coir with grain of rice appearance. 100% PP outdoor fiber with high resistance to steps. Tarred rubber bottom.

## Color GAMME

RS2

RS4

RS5

RS10

RS11

RS14