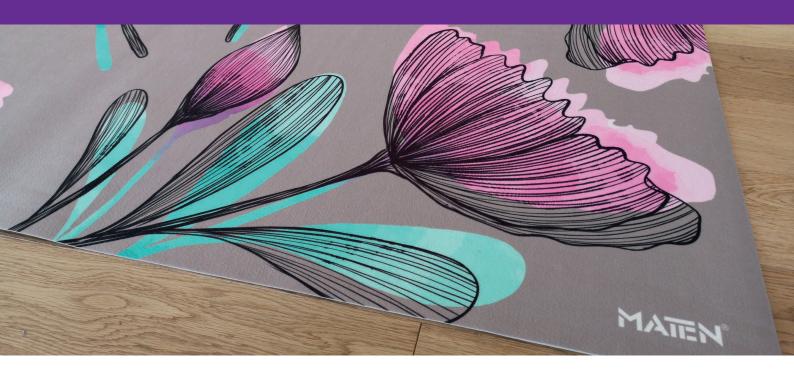

## **SUBLI-MAT**

## TECHNICAL FEATURES

| Overall thichness | 3 mm                                                                            |
|-------------------|---------------------------------------------------------------------------------|
| Weight            | 1,2 kg/m²                                                                       |
| Color             | CMYK print                                                                      |
| Fleece            | 100% PES                                                                        |
| Bottom            | Gel                                                                             |
| Roll height       | 160 cm                                                                          |
| Certifications    | <ul><li>Certificate of quality ISO 9001-2015</li><li>Certified Cfl-s1</li></ul> |

## STRENGTHS

- Low thickness
- Saturated colors
- No minimum quantity
- Speed of supply