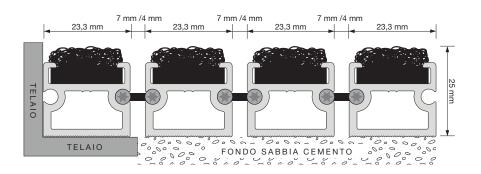

| Overall thichness         | 25 mm                               |
|---------------------------|-------------------------------------|
| Weight                    | 18 kg/m²                            |
| Daily crossings           | over 5000                           |
| Distance between profiles | Standard 7 mm (optional 4 mm)       |
| Ligation                  | Draining standard (optional closed) |
| Profile's height          | 20 mm                               |
| Middle section profile    | 2,2 mm                              |

| Profile's material   | Aluminuim alloy EN AW-6060 from primary billet                                                                                  |
|----------------------|---------------------------------------------------------------------------------------------------------------------------------|
| Profile's MAX lenght | 300 cm - 200 cm for outdoor (also evaluable extraordinary lenghts)                                                              |
| MAX lenght walkway   | 300 cm (also evaluable extraordinary lenghts)                                                                                   |
| Covering             | Needle-punched VELLUTO (for fine dirt) 100% PP UV 1500 gr/m²                                                                    |
| Certifications       | <ul> <li>Certificate of quality ISO 9001-2015</li> <li>R-12 according to DIN 51130</li> <li>Certified coating Cfl-s1</li> </ul> |

N.B. Mat.en's technical mats are a system of modular and rollable mats, trailerable and heelguard realized on shape and design on project. Are provided compensation profiles to reach the extact dimensions requested where necessary. Are counted 5mm air on measures communicated to allow the laying, the removal and the cleaning of the mats.