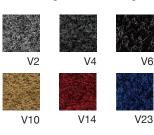

| <ul> <li>Certificate of quality ISO 9001-2015</li> <li>R-12 according to DIN 51130</li> <li>Certified coating Cfl-s1</li> </ul> |

N.B. Mat.en's technical mats are a system of modular and rollable mats, trailerable and heelguard realized on shape and design on project. Are provided compensation profiles to reach the extact dimensions requested where necessary. Are counted 5mm air on measures communicated to allow the laying, the removal and the cleaning of the mats.

\*The static load refers to the capacity of the mat on an area of 100 cm² (10x10 cm), while the dynamic one to the weight of a transpallet who faces the mat transversely. The studies have been carried out in collaboration with the University of Brescia.

# **Entrance Mats STRONG 25 VELLUTO**

## Color range base mélange



## Special color range



#### **ACCESSORIES**

Containing frame in: aluminium, steel and brass

Anodized aluminium finishing-lists

Anodized aluminium antistumbling trailerable ramp

Stripes of needle punched for replacement

Special silicone for bonding stripes of needle punched

Connectors for entrance mats

Stainless steel containment tanks (optional draining)

Acoustic foam

#### **SERVICES**

Survey with measures tracking

Installation

Shaping

Sanitation of the product

Maintenance, cleaning and repairs

Coating replacement

Technical consultancy

Graphic draft realization for customized mats

Sampling

## **CUSTOMIZATIONS**

BART (stainless steel bar with laser engraving logo)

Inlayed brand

Anodizing of aluminium profiles

RAL profiles painting

Special painting

## CLEANING A