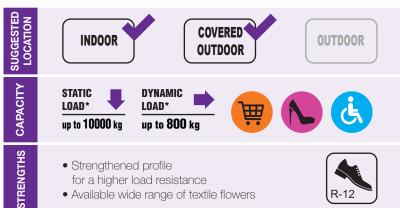

| Overall thichness         | 25 mm                               |
|---------------------------|-------------------------------------|
| Weight                    | 18 kg/m²                            |
| Daily crossings           | over 5000                           |
| Distance between profiles | Standard 7 mm (optional 4 mm)       |
| Ligation                  | Draining standard (optional closed) |
| Profile's height          | 20 mm                               |
| Middle section profile    | 2,2 mm                              |

| Profile's material   | Aluminuim alloy EN AW-6060 from primary billet                                                                                  |
|----------------------|---------------------------------------------------------------------------------------------------------------------------------|
| Profile's MAX lenght | 300 cm - 200 cm for outdoor (also evaluable extraordinary lenghts)                                                              |
| MAX lenght walkway   | 300 cm (also evaluable extraordinary lenghts)                                                                                   |
| Covering             | Needle-punched VELLUTO (for fine dirt) 100% PP UV 1500 gr/m²                                                                    |
| Certifications       | <ul> <li>Certificate of quality ISO 9001-2015</li> <li>R-12 according to DIN 51130</li> <li>Certified coating Cfl-s1</li> </ul> |

\*The static load refers to the capacity of the mat on an area of 100 cm² (10x10 cm), while the dynamic one to the weight of a transpallet who faces the mat transversely. The studies have been carried out in collaboration with the University of Brescia.