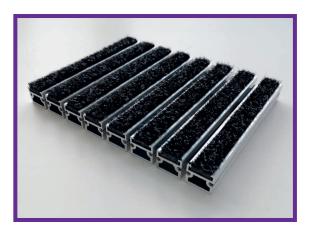

## **Entrance Mats STRONG 25 VELLUTO**

Structure in robust PVC shock-proof and scratch-proof tubular profiles joined by thermoplastic high-strength channels perforated or closed. Non-slip certification R-12 according to DIN 51130 regulaton. Space between the slats 7 or 4 mm. Lining of rich technical needle punched velvety appearence. Thickness 25mm. c.a.

# **Entrance Mats STRONG 25 VELLUTO**