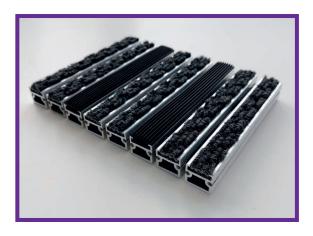

# **Entrance Mats STRONG 25 MISTO**

• Technical data refer to the proposed alternation (2 needle-punched Aran and 1 rubber). Are available on request other combinations.

Structure in robust tubolar aluminium wires joined by thermoplastic channels high-strenghts buttonholes or closed. Space between the slats 7 or 4mm. Lining of rich technical needle punched almondy appearence and EPDM rubber combined in the favourite relation. Thickness 25mm. c.a.

# **Entrance Mats STRONG 25 MISTO**