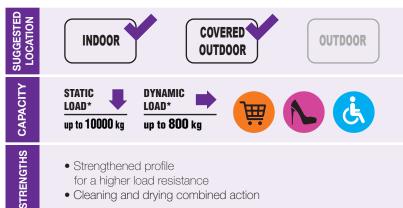

\*The static load refers to the capacity of the mat on an area of 100 cm² (10x10 cm), while the dynamic one to the weight of a transpallet who faces the mat transversely. The studies have been carried out in collaboration with the University of Brescia.