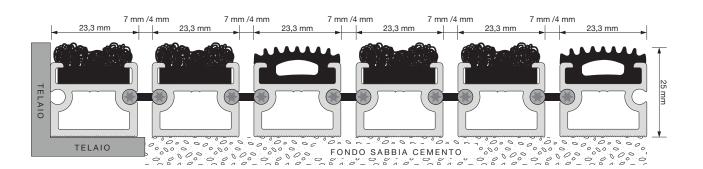

# **Entrance Mats STRONG 25 MISTO**

• Technical data refer to the proposed alternation (2 needle-punched Aran and 1 rubber). Are available on request other combinations.

Structure in robust tubolar aluminium wires joined by thermoplastic channels high-strenghts buttonholes or closed. Space between the slats 7 or 4mm. Lining of rich technical needle punched almondy appearence and EPDM rubber combined in the favourite relation. Thickness 25mm. c.a.

| Overall thichness         | 25 mm                               |
|---------------------------|-------------------------------------|
| Weight                    | 19,5 kg/m²                          |
| Daily crossings           | over 5000                           |
| Distance between profiles | Standard 7 mm (optional 4 mm)       |
| Ligation                  | Draining standard (optional closed) |
| Profile's height          | 20 mm                               |
| Middle section profile    | 2,2 mm                              |

| Profile's material   | Aluminuim alloy EN AW-6060 from primary billet                      |
|----------------------|---------------------------------------------------------------------|
| Profile's MAX lenght | 300 cm - 200 cm for outdoor (also evaluable extraordinary lenghts)  |
| MAX lenght walkway   | 300 cm (also evaluable extraordinary lenghts)                       |
| Covering             | Needle-punched ARAN<br>100% PP UV 1500 gr/m²<br>Rubber EPDM 80 Sh A |
| Certifications       | Certificate of quality ISO 9001-2015                                |