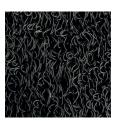

## Rubber mats RI.VI.

SUGGESTED LOCATION

INDOOR

COVERED OUTDOOR

STRENGTHS

- Dense texture with scraping action
- Draining mat
- Bfl-s1 fireproof

Mat.en open mesh rubber mat in soft vinyl curl, draining. Thickness 14 mm c.a..

| Overall thichness | 14 mm                                                 |
|-------------------|-------------------------------------------------------|
| Weight            | 5 kg/m²                                               |
| Roll sizes        | 6 x 1,2 ml c.a. (available welding)                   |
| Number of colors  | 12                                                    |
| Material          | Vinylic curl                                          |
| Bottom            | Open drainig mesh                                     |
| Certifications    | Certificate of quality ISO 9001-2015 Bfl-s1 certified |