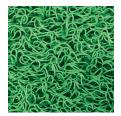

## Rubber mats RI.VI.

SUGGESTED LOCATION

INDOOR

COVERED OUTDOOR

STRENGTHS

- Dense texture with scraping action
- Draining mat
- Bfl-s1 fireproof

Mat.en open mesh rubber mat in soft vinyl curl, draining. Thickness 14 mm c.a..

| Overall thichness | 14 mm                                                 |
|-------------------|-------------------------------------------------------|
| Weight            | 5 kg/m²                                               |
| Roll sizes        | 6 x 1,2 ml c.a. (available welding)                   |
| Number of colors  | 12                                                    |
| Material          | Vinylic curl                                          |
| Bottom            | Open drainig mesh                                     |
| Certifications    | Certificate of quality ISO 9001-2015 Bfl-s1 certified |