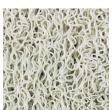

## Rubber mats RI.VI.

SUGGESTED LOCATION

INDOOR

COVERED OUTDOOR

STRENGTHS

- Dense texture with scraping action
- Draining mat
- Bfl-s1 fireproof

Mat.en open mesh rubber mat in soft vinyl curl, draining. Thickness 14 mm c.a..

| Overall thichness | 14 mm                                                 |
|-------------------|-------------------------------------------------------|
| Weight            | 5 kg/m²                                               |
| Roll sizes        | 6 x 1,2 ml c.a. (available welding)                   |
| Number of colors  | 12                                                    |
| Material          | Vinylic curl                                          |
| Bottom            | Open drainig mesh                                     |
| Certifications    | Certificate of quality ISO 9001-2015 Bfl-s1 certified |