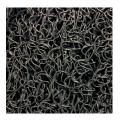

## Rubber mats RI.VI.

SUGGESTED LOCATION

INDOOR

COVERED OUTDOOR

STRENGTHS

- Dense texture with scraping action
- Draining mat
- Bfl-s1 fireproof

Mat.en open mesh rubber mat in soft vinyl curl, draining. Thickness 14 mm c.a..

| Overall thichness | 14 mm                                                 |
|-------------------|-------------------------------------------------------|
| Weight            | 5 kg/m²                                               |
| Roll sizes        | 6 x 1,2 ml c.a. (available welding)                   |
| Number of colors  | 12                                                    |
| Material          | Vinylic curl                                          |
| Bottom            | Open drainig mesh                                     |
| Certifications    | Certificate of quality ISO 9001-2015 Bfl-s1 certified |