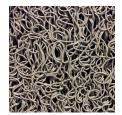

## Rubber mats RI.VI.

SUGGESTED LOCATION

INDOOR

COVERED OUTDOOR

STRENGTHS

- Dense texture with scraping action
- Draining mat
- Bfl-s1 fireproof

Mat.en open mesh rubber mat in soft vinyl curl, draining. Thickness 14 mm c.a..

| Overall thichness | 14 mm                                                 |
|-------------------|-------------------------------------------------------|
| Weight            | 5 kg/m²                                               |
| Roll sizes        | 6 x 1,2 ml c.a. (available welding)                   |
| Number of colors  | 12                                                    |
| Material          | Vinylic curl                                          |
| Bottom            | Open drainig mesh                                     |
| Certifications    | Certificate of quality ISO 9001-2015 Bfl-s1 certified |