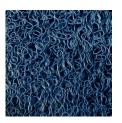

certified |

## CLEANING AND MANTENANCE

Vinyl curl mats are loose lay and can be washed with water, pressure washer, rubber water and specific degreaser (purchasable on www.mat-en.com). It's recommended to pay more attention in case of carpets with PVC ramps or welds of several pieces and to not wisk them.

Is possible sanitize the mat with specific products purchasable on www.mat-en.com.

| ACCESSORIES                                      |
|--------------------------------------------------|
| Containment frame in: aluminium, steel and brass |
| Anodized aluminium wire cover                    |
| PVC trailerable anti-stumbling ramp              |
| Foam mat 5 and 10mm                              |

## Color GAMME



 $R^{1}$ 



R



R5



R7



R8



R11



R13



R16



R17



R19



R22



R24