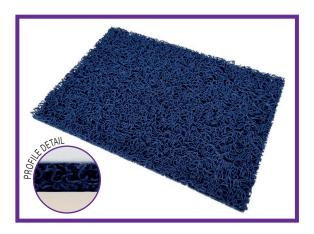

## Rubber mats RI.VI.

SUGGESTED LOCATION

INDOOR

COVERED OUTDOOR

STRENGTHS

- Dense texture with scraping action
- Draining mat
- Bfl-s1 fireproof

Mat.en open mesh rubber mat in soft vinyl curl, draining. Thickness 14 mm c.a..

| Overall thichness | 14 mm                                                 |
|-------------------|-------------------------------------------------------|
| Weight            | 5 kg/m²                                               |
| Roll sizes        | 6 x 1,2 ml c.a. (available welding)                   |
| Number of colors  | 12                                                    |
| Material          | Vinylic curl                                          |
| Bottom            | Open drainig mesh                                     |
| Certifications    | Certificate of quality ISO 9001-2015 Bfl-s1 certified |