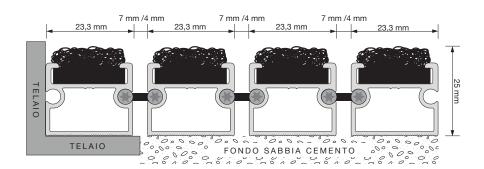

| Overall thichness         | 25 mm                               |
|---------------------------|-------------------------------------|
| Weight                    | 13,5 kg/m²                          |
| Daily crossings           | between 2000 and 5000               |
| Distance between profiles | Standard 7 mm (optional 4 mm)       |
| Ligation                  | Draining standard (optional closed) |
| Profile's height          | 20 mm                               |
| Middle section profile    | 1,2 mm                              |

| Profile's material   | Aluminuim alloy EN AW-6060 from primary billet                                                                                  |
|----------------------|---------------------------------------------------------------------------------------------------------------------------------|
| Profile's MAX lenght | 300 cm - 200 cm for outdoor<br>(also evaluable extraordinary lenghts)                                                           |
| MAX lenght walkway   | 300 cm (also evaluable extraordinary lenghts)                                                                                   |
| Covering             | Needle-punched VELLUTO (for fine dirt)<br>100% PP UV 1500 gr/m <sup>2</sup>                                                     |
| Certifications       | <ul> <li>Certificate of quality ISO 9001-2015</li> <li>R-12 according to DIN 51130</li> <li>Certified coating Cfl-s1</li> </ul> |