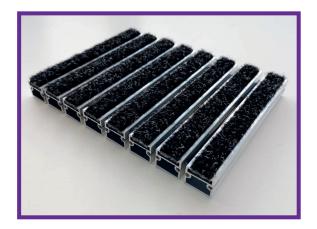

# **Entrance Mats PLATE 25 VELLUTO**

Structure in robust tubolar aluminium wires joined by thermoplastic channels high-strenghts buttonholes or closed. Non-slip certification R-12 according to DIN 51130 regulaton. Space between the slats 7 or 4 mm. Lining of rich technical needle punched velvety appearence. Thickness 25mm. c.a.

| Overall thichness         | 25 mm                               |
|---------------------------|-------------------------------------|
| Weight                    | 13,5 kg/m²                          |
| Daily crossings           | between 2000 and 5000               |
| Distance between profiles | Standard 7 mm (optional 4 mm)       |
| Ligation                  | Draining standard (optional closed) |
| Profile's height          | 20 mm                               |
| Middle section profile    | 1,2 mm                              |

| Profile's material   | Aluminuim alloy EN AW-6060 from primary billet                                                                                  |
|----------------------|---------------------------------------------------------------------------------------------------------------------------------|
| Profile's MAX lenght | 300 cm - 200 cm for outdoor<br>(also evaluable extraordinary lenghts)                                                           |
| MAX lenght walkway   | 300 cm (also evaluable extraordinary lenghts)                                                                                   |
| Covering             | Needle-punched VELLUTO (for fine dirt)<br>100% PP UV 1500 gr/m <sup>2</sup>                                                     |
| Certifications       | <ul> <li>Certificate of quality ISO 9001-2015</li> <li>R-12 according to DIN 51130</li> <li>Certified coating Cfl-s1</li> </ul> |