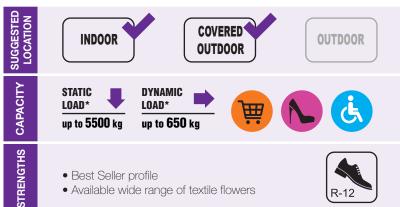

\*The static load refers to the capacity of the mat on an area of 100 cm² (10x10 cm), while the dynamic one to the weight of a transpallet who faces the mat transversely. The studies have been carried out in collaboration with the University of Brescia.