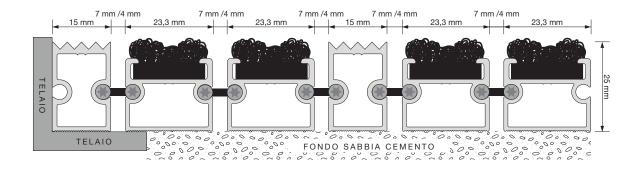

| Overall thichness         | 25 mm                               | Profile's material   | Aluminuim alloy EN AW-6060 from<br>primary billet                         |
|---------------------------|-------------------------------------|----------------------|---------------------------------------------------------------------------|
| Weight                    | 15,2 kg/m²                          | Profile's MAX lenght | 300 cm - 200 cm for outdoor<br>(also evaluable extraordinary lenghts)     |
| Daily crossings           | over 5000                           | MAX lenght walkway   | 300 cm<br>(also evaluable extraordinary lenghts)                          |
| Distance between profiles | Standard 7 mm (optional 4 mm)       | Covering             | Knurled aluminium profile<br>Needle-punched ARAN<br>100% PP UV 1500 gr/m² |
| Ligation                  | Draining standard (optional closed) |                      |                                                                           |
| Profile's height          | 20 mm                               | Certifications       | Certificate of quality ISO 9001-2015                                      |
| Middle section profile    | 1,2 mm                              |                      |                                                                           |

N.B. Mat.en's technical mats are a system of modular and rollable mats, trailerable and heelguard realized on shape and design on project. Are provided compensation profiles to reach the extact dimensions requested where necessary. Are counted 5mm air on measures communicated to allow the laying, the removal and the cleaning of the mats.