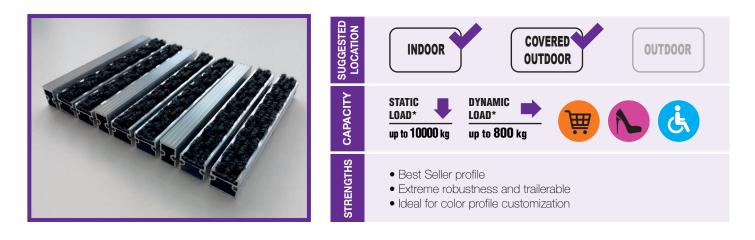

# Entrance Mats PLATE 25 MISTO SCRAPE

• Technical data refer to the proposed alternation (2 Needle-punched aran and 1 scrape). Are available on request other combination.

Structure in robust tubolar aluminium wires joined by thermoplastic channels high-strenghts buttonholes or closed. Lining in technical rich needle-punched almondy appearance and knurled aluminium profile combined in the favourite relation. Thickness 25mm. c.a.

| Overall thichness         | 25 mm                               | Profile's material   | Aluminuim alloy EN AW-6060 from<br>primary billet                         |
|---------------------------|-------------------------------------|----------------------|---------------------------------------------------------------------------|
| Weight                    | 15,2 kg/m²                          | Profile's MAX lenght | 300 cm - 200 cm for outdoor<br>(also evaluable extraordinary lenghts)     |
| Daily crossings           | over 5000                           | MAX lenght walkway   | 300 cm<br>(also evaluable extraordinary lenghts)                          |
| Distance between profiles | Standard 7 mm (optional 4 mm)       | Covering             | Knurled aluminium profile<br>Needle-punched ARAN<br>100% PP UV 1500 gr/m² |
| Ligation                  | Draining standard (optional closed) |                      |                                                                           |
| Profile's height          | 20 mm                               | Certifications       | Certificate of quality ISO 9001-2015                                      |
| Middle section profile    | 1,2 mm                              |                      |                                                                           |

\*The static load refers to the capacity of the mat on an area of 100 cm<sup>2</sup> (10x10 cm), while the dynamic one to the weight of a transpallet who faces the mat transversely. The studies have been carried out in collaboration with the University of Brescia.