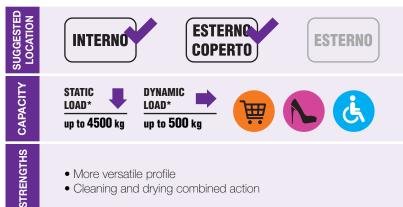

\*The static load refers to the capacity of the mat on an area of 100 cm² (10x10 cm), while the dynamic one to the weight of a transpallet who faces the mat transversely. The studies have been carried out in collaboration with the University of Brescia.