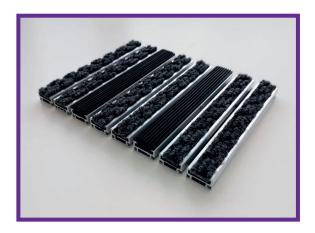

# Entrance Mats PLATE 17 MISTO

• Technical data refer to the proposed alternation (2 needle-punched Aran and 1 rubber). Are available on request other combinations.

Structure in robust PVC shock-proof and scratch-proof tubular profiles joined by thermoplastic high-strength channels perforated or closed. Space between the slats 7 or 4 mm.

Lining of rich technical needle punched almondy appearence and EPDM rubber combined in the favourite relation. Thickness 17mm. c.a.

| Overall thichness         | 17 mm                               |
|---------------------------|-------------------------------------|
| Weight                    | 13,5 kg/m²                          |
| Daily crossings           | between 2000 and 5000               |
| Distance between profiles | Standard 7 mm (optional 4 mm)       |
| Ligation                  | Draining standard (optional closed) |
| Profile's height          | 12 mm                               |
| Middle section profile    | 1,2 mm                              |