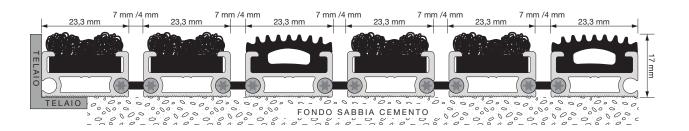

# Entrance Mats PLATE 17 MISTO

• Technical data refer to the proposed alternation (2 needle-punched Aran and 1 rubber). Are available on request other combinations.

Structure in robust PVC shock-proof and scratch-proof tubular profiles joined by thermoplastic high-strength channels perforated or closed. Space between the slats 7 or 4 mm.

Lining of rich technical needle punched almondy appearence and EPDM rubber combined in the favourite relation. Thickness 17mm. c.a.

| Overall thichness         | 17 mm                               |
|---------------------------|-------------------------------------|
| Weight                    | 13,5 kg/m²                          |
| Daily crossings           | between 2000 and 5000               |
| Distance between profiles | Standard 7 mm (optional 4 mm)       |
| Ligation                  | Draining standard (optional closed) |
| Profile's height          | 12 mm                               |
| Middle section profile    | 1,2 mm                              |