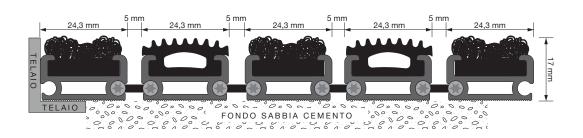

Structure in robust PVC shock-proof and scratch-proof tubular profiles joined by thermoplastic high-strength channels perforated or closed. Space between the slats 5mm.

Lining of rich technical needle punched almondy appearence and EPDM rubber combined in the relationship. Thickness 17mm. c.a.

| Overall thichness         | 17 mm                               |
|---------------------------|-------------------------------------|
| Weight                    | 11 kg/m²                            |
| Daily crossings           | between 1000 and 2000               |
| Distance between profiles | Standard 5 mm                       |
| Ligation                  | Draining standard (optional closed) |
| Profile's height          | 12 mm                               |
| Middle section profile    | 1,5 mm                              |

| Profile's material   | Shockproof and scratch-proof PVC                                    |
|----------------------|---------------------------------------------------------------------|
| Profile's MAX lenght | 300 cm - 200 cm for outdoor                                         |
| MAX lenght walkway   | 300 cm (also evaluable extraordinary lenghts)                       |
| Covering             | Needle-punched ARAN<br>100% PP UV 1500 gr/m²<br>Rubber EPDM 80 Sh A |
| Certifications       | Certificate of quality ISO 9001-2015                                |