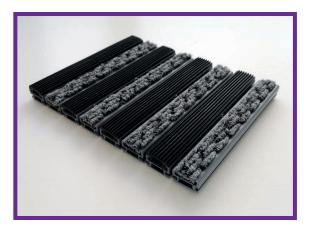

## Entrance Mats PLASTIK 17 MISTO

Black

Profile color range:

Lead gray

• Technical data refer to the proposed alternation (1 needle-punched Aran and 1 rubber). Are available on request other combinations.

Structure in robust PVC shock-proof and scratch-proof tubular profiles joined by thermoplastic high-strength channels perforated or closed. Space between the slats 5mm.

Lining of rich technical needle punched almondy appearence and EPDM rubber combined in the relationship. Thickness 17mm. c.a.

| Overall thichness         | 17 mm                               |
|---------------------------|-------------------------------------|
| Weight                    | 11 kg/m²                            |
| Daily crossings           | between 1000 and 2000               |
| Distance between profiles | Standard 5 mm                       |
| Ligation                  | Draining standard (optional closed) |
| Profile's height          | 12 mm                               |
| Middle section profile    | 1,5 mm                              |

| Profile's material   | Shockproof and scratch-proof PVC                                    |
|----------------------|---------------------------------------------------------------------|
| Profile's MAX lenght | 300 cm - 200 cm for outdoor                                         |
| MAX lenght walkway   | 300 cm (also evaluable extraordinary lenghts)                       |
| Covering             | Needle-punched ARAN<br>100% PP UV 1500 gr/m²<br>Rubber EPDM 80 Sh A |
| Certifications       | Certificate of quality ISO 9001-2015                                |