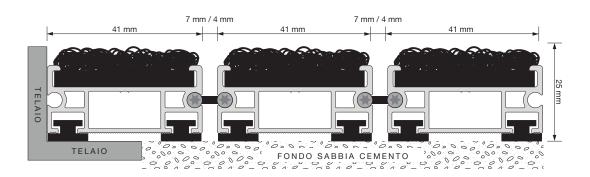

| Overall thichness         | 25 mm                               |
|---------------------------|-------------------------------------|
| Weight                    | 15 kg/m²                            |
| Daily crossings           | + 5000                              |
| Distance between profiles | Standard 7 mm (optional 4 mm)       |
| Ligation                  | Draining standard (optional closed) |
| Profile's height          | 20 mm (18 mm extruded - 2 mm leg)   |
| Middle section profile    | 1,5 mm                              |

| Profile's material   | Aluminuim alloy EN AW-6060 from primary billet                                                                                  |
|----------------------|---------------------------------------------------------------------------------------------------------------------------------|
| Profile's MAX lenght | 300 cm - 200 cm for outdoor (also evaluable extraordinary lenghts)                                                              |
| MAX lenght walkway   | 300 cm (also evaluable extraordinary lenghts)                                                                                   |
| Covering             | Needle-punched VELLUTO (for fine dirt) 100% PP UV 1500 gr/m <sup>2</sup>                                                        |
| Certifications       | <ul> <li>Certificate of quality ISO 9001-2015</li> <li>R-12 according to DIN 51130</li> <li>Certified coating Cfl-s1</li> </ul> |