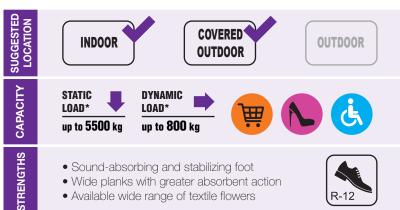

\*The static load refers to the capacity of the mat on an area of 100 cm<sup>2</sup> (10x10 cm), while the dynamic one to the weight of a transpallet who faces the mat transversely. The studies have been carried out in collaboration with the University of Brescia.