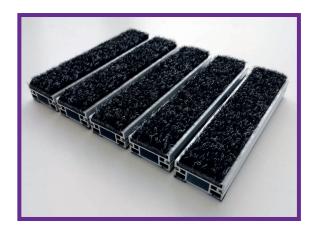

# **Entrance Mats LUXURY 25 VELLUTO**

Structure in robust tubolar aluminium wires joined by thermoplastic channels high-strenghts buttonholes or closed and sound-absorbing foot in soft PVC. Certified non-slip R-12 according to DIN 51130. Space between slats of 7 or 4mm. Lining in techinical rich needle-punched velvety appearance. Thickness 25mm. c.a.

## **Entrance Mats LUXURY 25 VELLUTO**