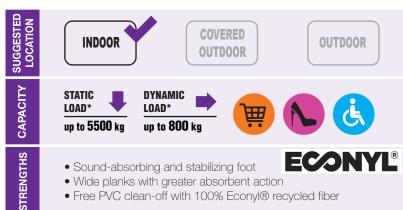

\*The static load refers to the capacity of the mat on an area of 100 cm² (10x10 cm), while the dynamic one to the weight of a transpallet who faces the mat transversely. The studies have been carried out in collaboration with the University of Brescia.