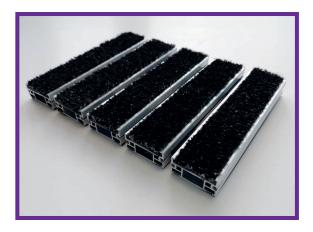

# **Entrance Mats LUXURY 25 ECOCLEAN**

Structure in robust tubolar aluminium wires joined by thermoplastic channels high-strenghts buttonholes or closed and sound-absorbing foot in soft PVC. Space between slats of 7 or 4mm. Covering in Ecoclean PVC free doormats and 100% recycled Econyl. Thickness 25mm. c.a.

| Overall thichness         | 25 mm                               |
|---------------------------|-------------------------------------|
| Weight                    | 15 kg/m²                            |
| Daily crossings           | + 5000                              |
| Distance between profiles | Standard 7 mm (optional 4 mm)       |
| Ligation                  | Draining standard (optional closed) |
| Profile's height          | 20 mm (18 mm extruded - 2 mm leg)   |
| Middle section profile    | 1,5 mm                              |

| Profile's material   | Aluminuim alloy EN AW-6060 from primary billet                                          |
|----------------------|-----------------------------------------------------------------------------------------|
| Profile's MAX lenght | 300 cm - 200 cm for outdoor (also evaluable extraordinary lenghts)                      |
| MAX lenght walkway   | 300 cm (also evaluable extraordinary lenghts)                                           |
| Covering             | Asciugapassi ECOCLEAN<br>100% PA Econyl PVC free                                        |
| Certifications       | <ul><li>Certificate of quality ISO 9001-2015</li><li>Certified coating Cfl-s1</li></ul> |