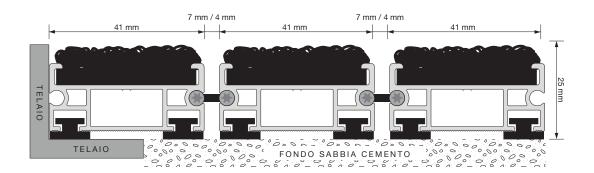

| Overall thichness         | 25 mm                               |
|---------------------------|-------------------------------------|
| Weight                    | 15 kg/m²                            |
| Daily crossings           | + 5000                              |
| Distance between profiles | Standard 7 mm (optional 4 mm)       |
| Ligation                  | Draining standard (optional closed) |
| Profile's height          | 20 mm (18 mm extruded - 2 mm leg)   |
| Middle section profile    | 1,5 mm                              |

| Profile's material   | Aluminuim alloy EN AW-6060 from primary billet                                          |
|----------------------|-----------------------------------------------------------------------------------------|
| Profile's MAX lenght | 300 cm - 200 cm for outdoor (also evaluable extraordinary lenghts)                      |
| MAX lenght walkway   | 300 cm (also evaluable extraordinary lenghts)                                           |
| Covering             | Asciugapassi ECOCLEAN<br>100% PA Econyl PVC free                                        |
| Certifications       | <ul><li>Certificate of quality ISO 9001-2015</li><li>Certified coating Cfl-s1</li></ul> |