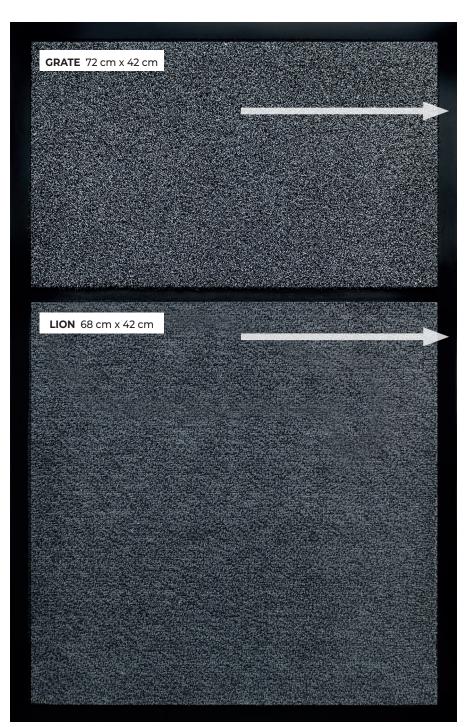

### SYNTETHIC COIR GRATE

Ideal for the first cleaning and sanitization of the sole thanks to the sanitizing solution.

2

### DOORMAT LION

Suitable to ensure the complete and perfect drying of the sole.

# 1 SYNTETHIC COIR GRATE

| Total thickness | 12 mm                                |
|-----------------|--------------------------------------|
| Weight          | 3 kg/m²                              |
| Color           | Anthracite                           |
| Fleece          | 100% PE texturized monofilament      |
| Certifications  | Quality certifications ISO 9001-2015 |

# 2 DOORMAT LION

| Total thickness | 9 mm              |
|-----------------|-------------------|
| Weight          | 3,7 kg/m²         |
| Rolls dimension | 20 x 2 ml c.a.    |
| Color           | L1                |
| Fleece          | 100% PA 900 gr/m² |
| Absorbency      | 6,4 L/m²          |
| Bottom          | in PVC            |